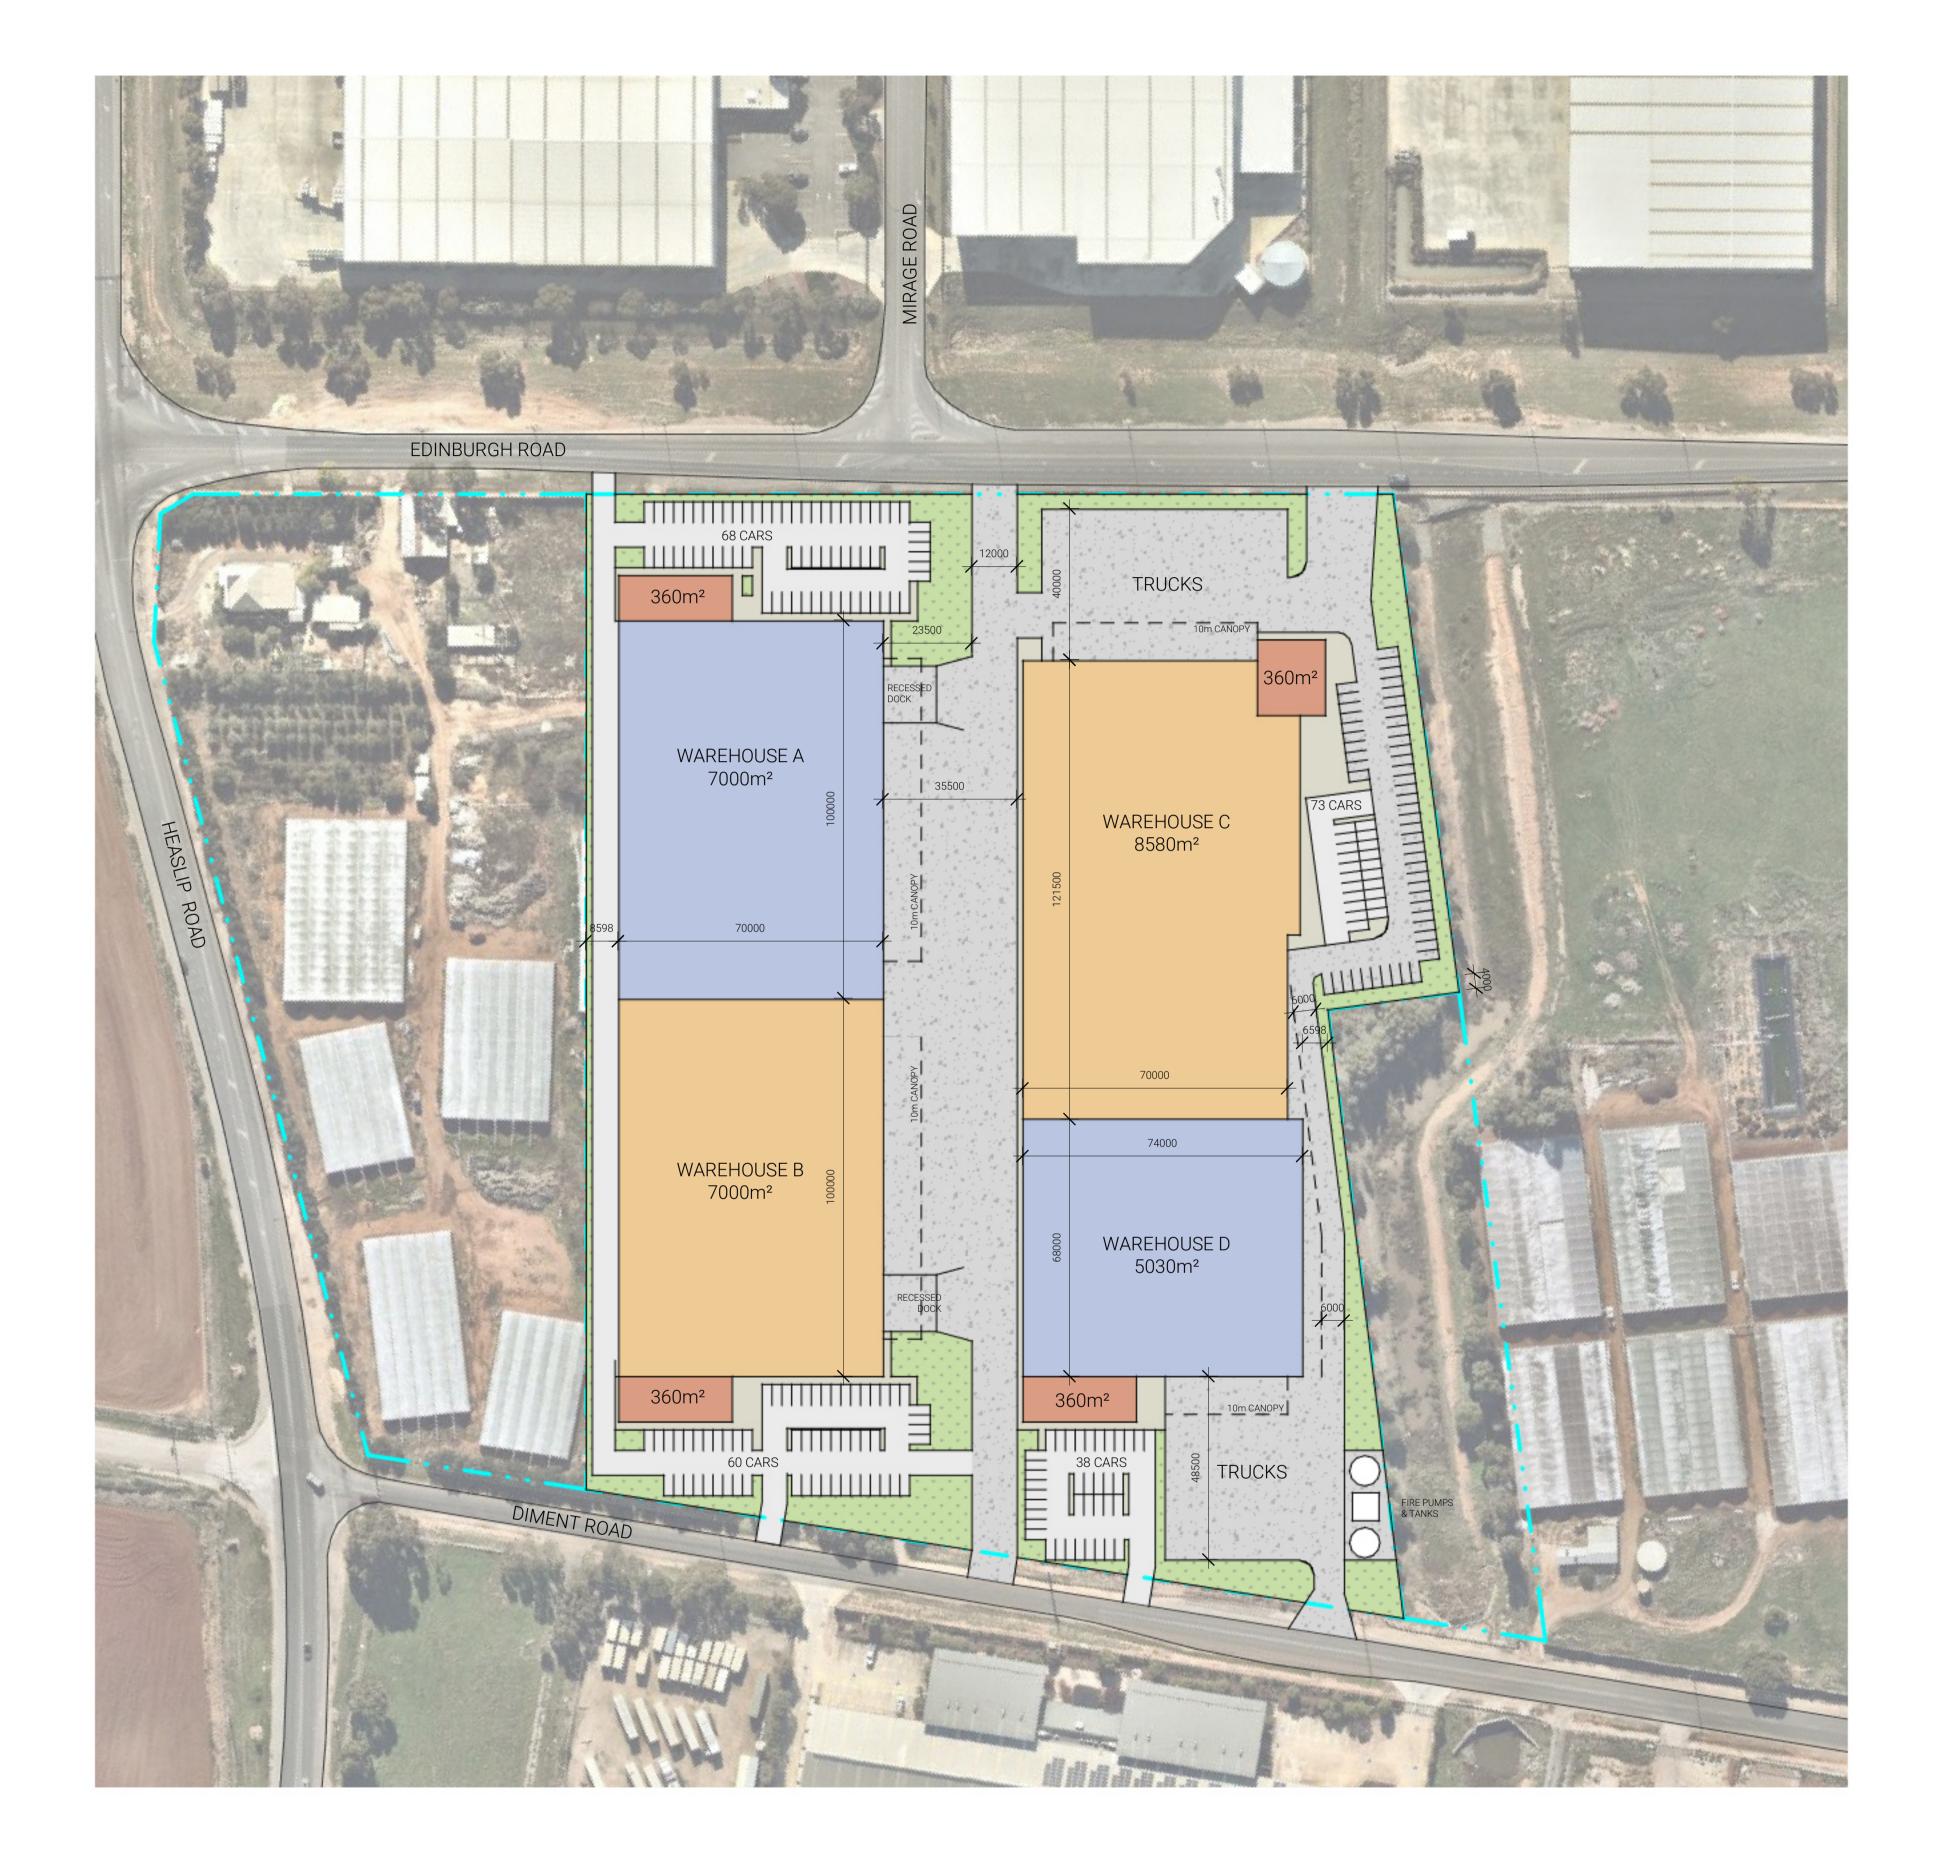

## SITE AREA BREAKDOWN

TOTAL SITE AREA: 59,770m²
TOTAL SITE COVERAGE: 48.7% (29,150m²)
LANDSCAPE PERCENTAGE: 9.2% (5485m²)

WAREHOUSE TOTAL: 27,610m²
WAREHOUSE A 7000m²
WAREHOUSE B 7,000m²
WAREHOUSE C 8,580m²
WAREHOUSE D 5,030m²

 OFFICE TOTAL :
 1,440m²

 OFFICE A
 360m²

 OFFICE B
 360m²

 OFFICE C
 360m²

 OFFICE D
 360m²

CONCRETE HARDSTAND: 16,450m<sup>2</sup>
BITUMEN: 7407m<sup>2</sup>
FOOTPATH: 1786m<sup>2</sup>

| WORK.                          |                                   |                                    |                                          | ATIO                                                  |                      |
|--------------------------------|-----------------------------------|------------------------------------|------------------------------------------|-------------------------------------------------------|----------------------|
| COMPLIANCE V<br>THIS PROJECT   | WITH THE TERM:<br>FIGURED DIMEI   | S AND CONDITION<br>NSIONS SHALL BI | NS OF THE CLIEN<br>E USED. <u>DO NOT</u> | E ARCHITECT'S FE<br>NT/ARCHITECT AG<br>SCALE THE DRAW | REEMENT FOR ING. THE |
| BESERVED c . R<br>ARCHITECT IS | REPRODUCTION (<br>ILLEGAL. THE CL | OR USE OF THIS DIENT IS LICENSE    | DRAWING WITHO<br>D TO USE THIS D         | BELL ARCHITECTU<br>OUT THE PERMISSI<br>RAWING FOR THE | ON OF THE<br>WORKS   |