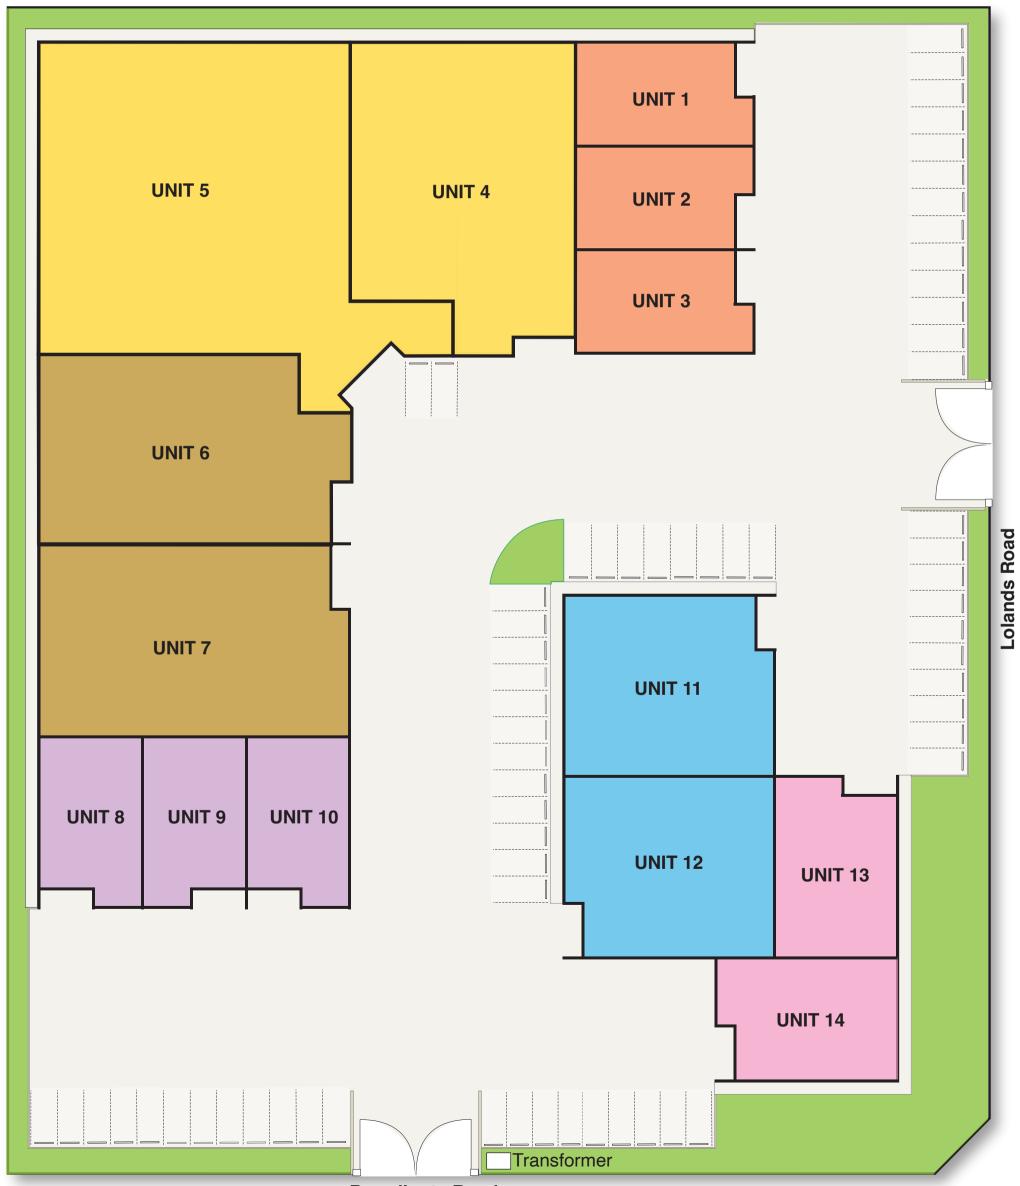

## 38 Barndioota Road, Salisbury Plains

0 10 20 (Scale in metres)

| ESTIMATE                                                                                                                                    | D GROSS LE                                                          | TTABLE AREA                                                                                                                                                                                         |
|---------------------------------------------------------------------------------------------------------------------------------------------|---------------------------------------------------------------------|-----------------------------------------------------------------------------------------------------------------------------------------------------------------------------------------------------|
| Warehouse | 1 1 1 1 2 1 3 1 4 5 5 9 6 5 7 5 8 1 9 1 10 1 1 1 1 3 12 3 1 1 3 1 1 | 64 sq. metres 62 sq. metres 64 sq. metres 69 sq. metres 73 sq. metres 10 sq. metres 43 sq. metres 57 sq. metres 55 sq. metres 56 sq. metres 48 sq. metres 48 sq. metres 48 sq. metres 49 sq. metres |
| Warehouse                                                                                                                                   | 14 2                                                                | 01 sq. metres                                                                                                                                                                                       |

Total Gross L.A. 4,668 sq. metres