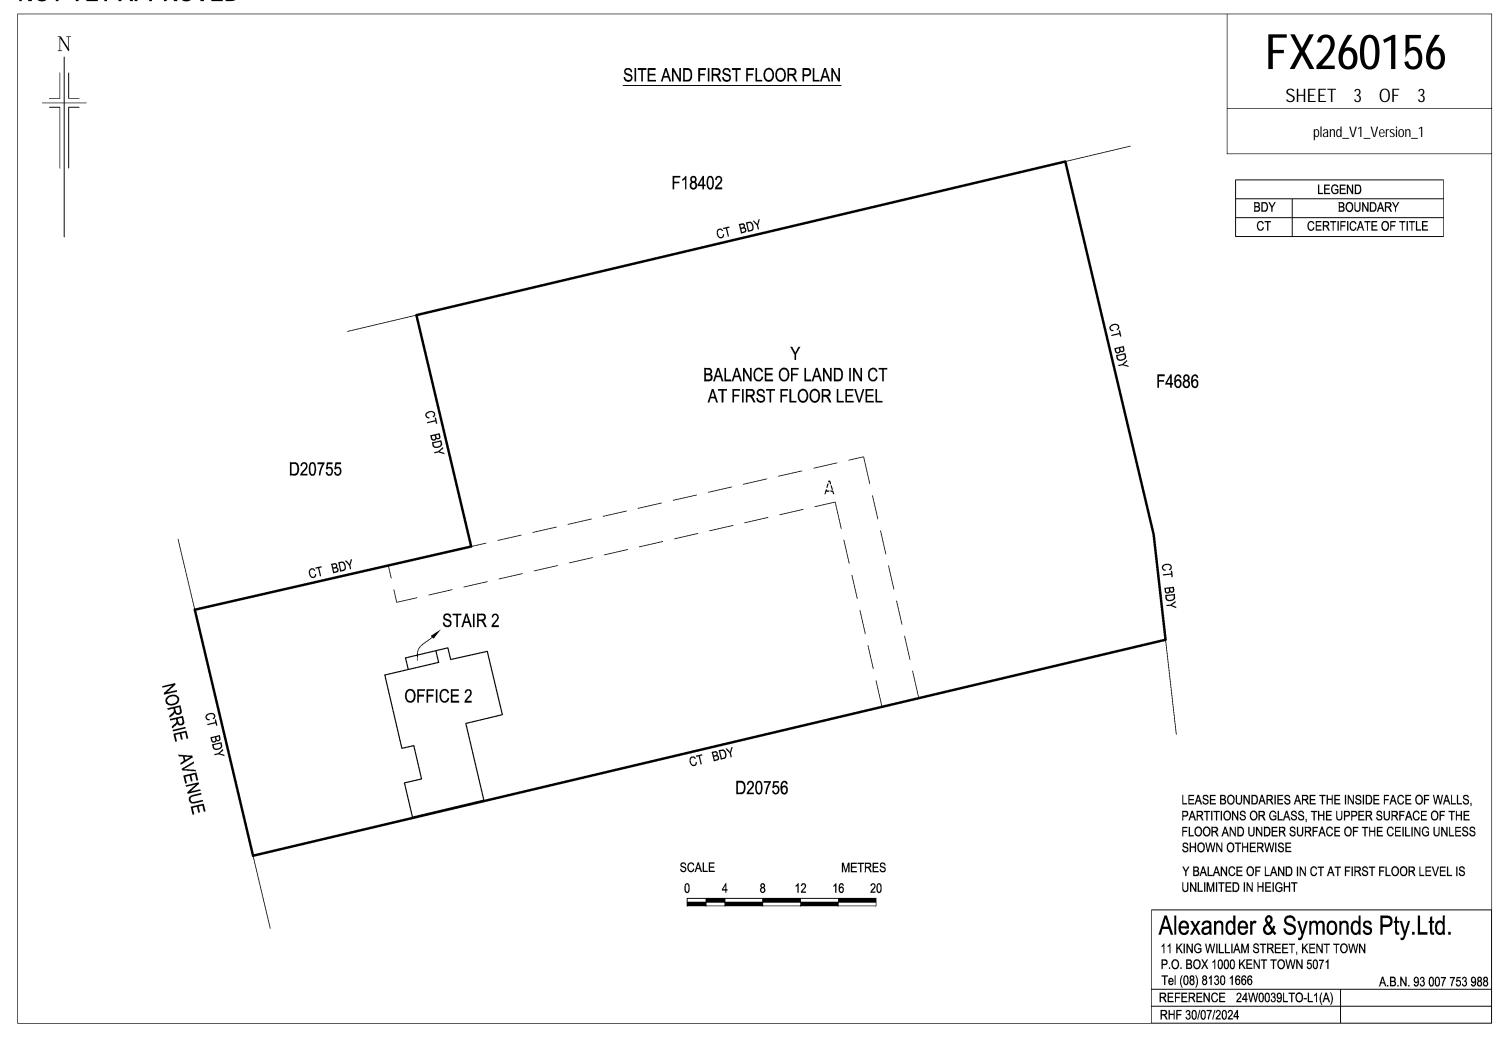

## NOT YET APPROVED

| PURPOSE:                                     | LEASE                                                                                                          | AREA NAME: WHYALLA PLAYFORD | APPROVED: FX260156                       |
|----------------------------------------------|----------------------------------------------------------------------------------------------------------------|-----------------------------|------------------------------------------|
| COUNCIL:                                     | THE CORPORATION OF THE CITY OF WHYALLA                                                                         | DEVELOPMENT NO:             | FILED:                                   |
| LAST PLAN:                                   |                                                                                                                |                             | SHEET 1 OF 3 text_01_v01_Version_1       |
| AGENT DETAILS:                               | ALEXANDER & SYMONDS PTY LTD<br>POST OFFICE BOX 1000<br>KENT TOWN, SA 5067<br>PH: 81301666                      | SURVEYORS<br>CERTIFICATION: |                                          |
| AGENT CODE:<br>REFERENCE:                    | ALSY<br>24W0039LTO-L1(A)                                                                                       |                             |                                          |
| SUBJECT TITLE DE<br>PREFIX VOLUME<br>CT 5450 | ETAILS: E FOLIO OTHER PARCEL 725 ALLOTMENT(S)                                                                  | NUMBER PLAN NUM 19 D 20756  | BER HUNDRED / IA / DIVISION TOWN RANDELL |
| OTHER TITLES AFI                             | FECTED:                                                                                                        |                             |                                          |
| EASEMENT DETAII<br>STATUS L                  | LS:<br>AND BURDENED FORM CATEGORY                                                                              | IDENTIFIER PURPOSE IN FA    | VOUR OF CREATION                         |
|                                              | SEE CT5450/725 FOR EASEMENT DETAILS TO SUPERSEDE F49119. TO SUPERSEDE STAIR 1, SHOP 3 AND SHOP 4 IN G124/2002. |                             |                                          |