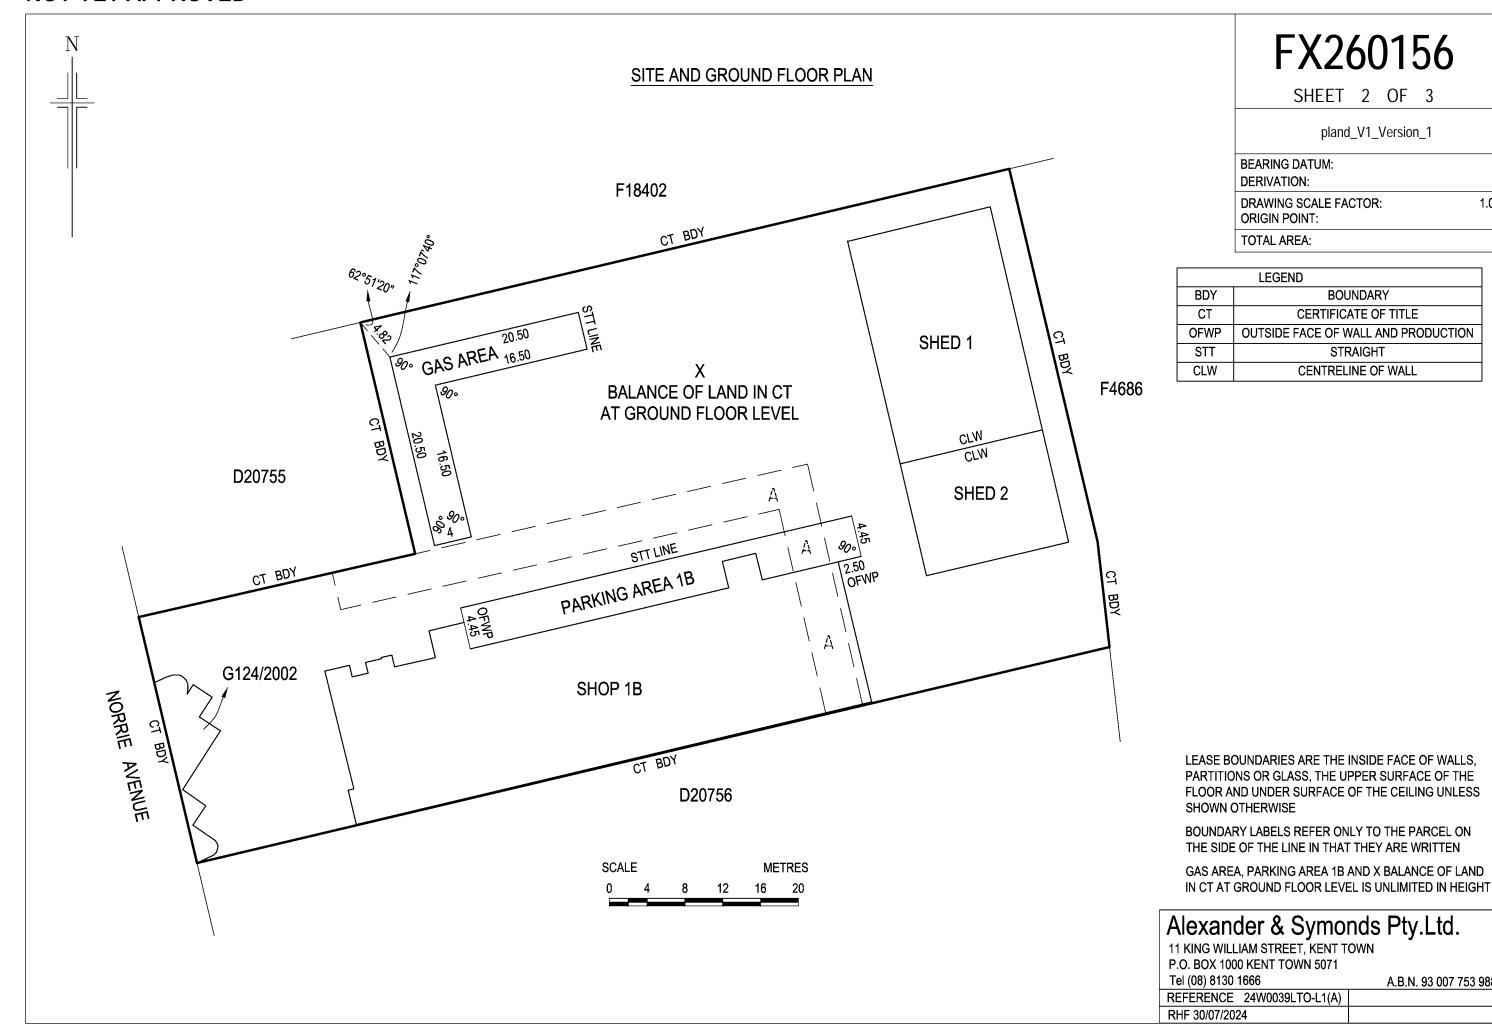

## NOT YET APPROVED

| PURPOSE:                                     | LEASE                                                                                                          | AREA NAME: WHYALLA PLAYFORD | APPROVED: FX260156                       |
|----------------------------------------------|----------------------------------------------------------------------------------------------------------------|-----------------------------|------------------------------------------|
| COUNCIL:                                     | THE CORPORATION OF THE CITY OF WHYALLA                                                                         | DEVELOPMENT NO:             | FILED:                                   |
| LAST PLAN:                                   |                                                                                                                |                             | SHEET 1 OF 3 text_01_v01_Version_1       |
| AGENT DETAILS:                               | ALEXANDER & SYMONDS PTY LTD<br>POST OFFICE BOX 1000<br>KENT TOWN, SA 5067<br>PH: 81301666                      | SURVEYORS<br>CERTIFICATION: |                                          |
| AGENT CODE:<br>REFERENCE:                    | ALSY<br>24W0039LTO-L1(A)                                                                                       |                             |                                          |
| SUBJECT TITLE DE<br>PREFIX VOLUME<br>CT 5450 | ETAILS: E FOLIO OTHER PARCEL 725 ALLOTMENT(S)                                                                  | NUMBER PLAN NUM 19 D 20756  | BER HUNDRED / IA / DIVISION TOWN RANDELL |
| OTHER TITLES AFI                             | FECTED:                                                                                                        |                             |                                          |
| EASEMENT DETAII<br>STATUS L                  | LS:<br>AND BURDENED FORM CATEGORY                                                                              | IDENTIFIER PURPOSE IN FA    | VOUR OF CREATION                         |
|                                              | SEE CT5450/725 FOR EASEMENT DETAILS TO SUPERSEDE F49119. TO SUPERSEDE STAIR 1, SHOP 3 AND SHOP 4 IN G124/2002. |                             |                                          |